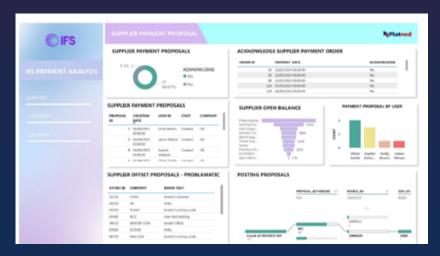

## Supplier payment proposals

- Supplier Payment Proposal Summary
- Supplier
   Payment Proposals Acknowledge
   Summary
- Supplier Offset Proposals Problematic Summary
- Posting Proposals Summary
- Supplier Open Balance Summary